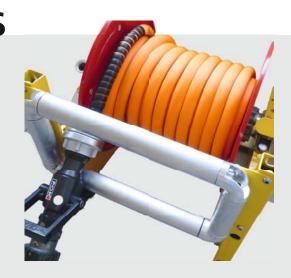

SYNTHETIC MONOFLEX S

## Semi rigid booster hose

Lightweight attack hose for municipal and wildfire applications. Available in fluorescing orange for supreme visibility.

Circular woven jacket out of 100% high tenacity synthetic yarn and monofile with an inner liner made out of a vulcanized high quality EPDM compound.